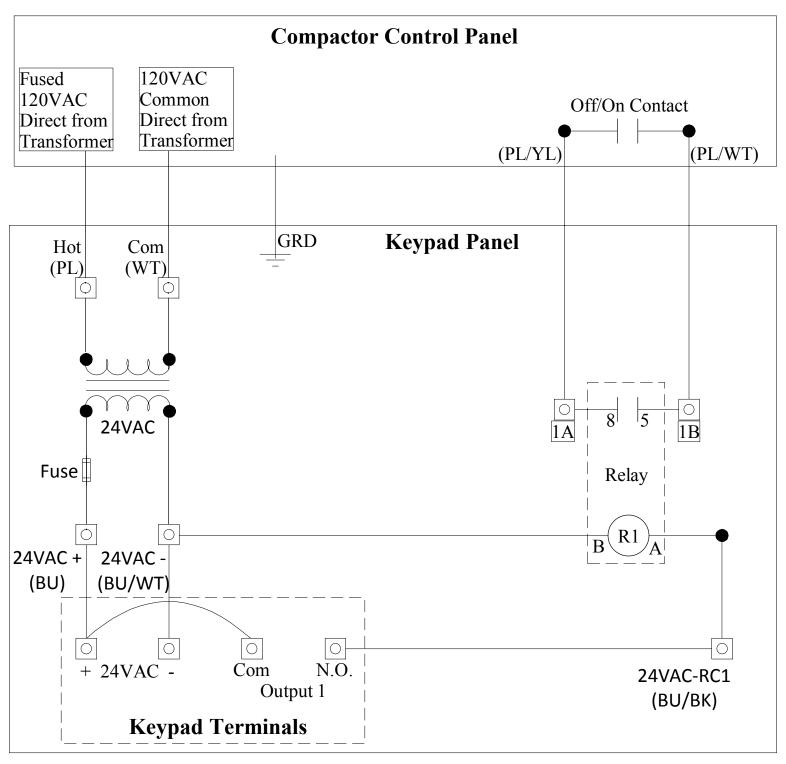

an example of how to add codes 01 – 03. To exit programming mode press \* at any time. If the keypad beeps 5 times rapidly you entered something incorrectly. Exit the program by pressing \*. Try the last code you entered to make sure it was accepted then enter programming mode again by starting at the top.

Xeypad will beep twice
101 [4 to 8 digit code you would like to use] #
Keypad will beep twice
102 [4 to 8 digit code you would like to use] #
Keypad will beep twice
103 [4 to 8 digit code you would like to use] #
Keypad will beep twice

### <u>Changing Off/On Time</u> (default is 300 seconds (5 minutes))

31130\*
Keypad will beep twice
40 [number of seconds you want unit to be on] #

## PSI Waste Equipment Services Keypad Start Schematic KOO-1.0 Support: www.versa-pak.net 352-742-4774