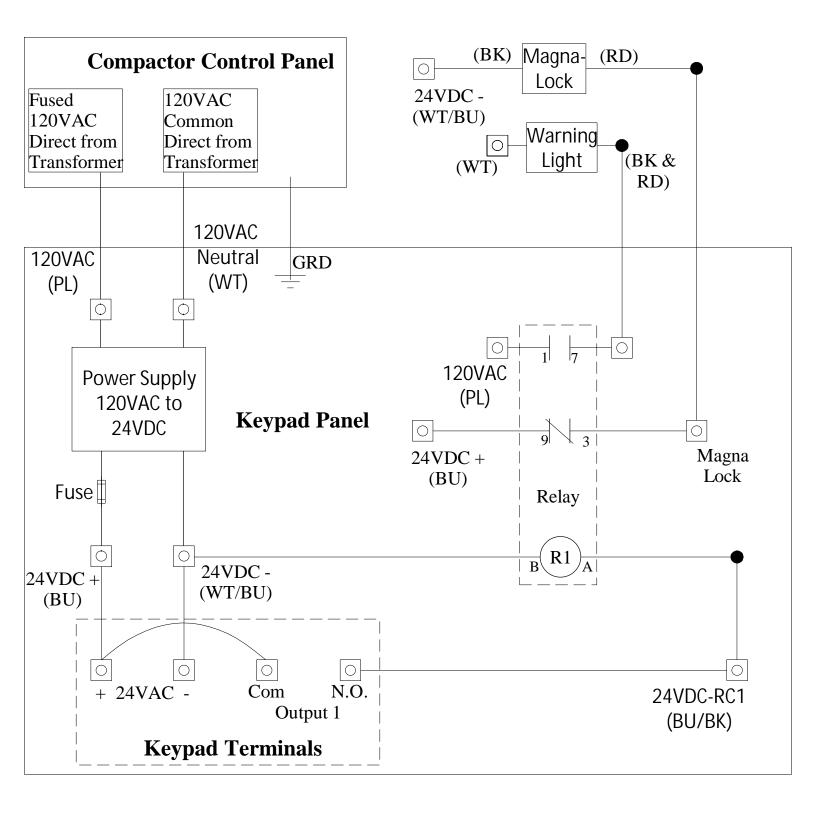

## PSI Waste Equipment Services Keypad Start Schematic KM-1.0 Support: www.versa-pak.net 352-742-4774

Keypad Start Schematic KM-1.0 Support: www.versa-pak.net 352-742-4774

Operation: 1357# Compactor should start