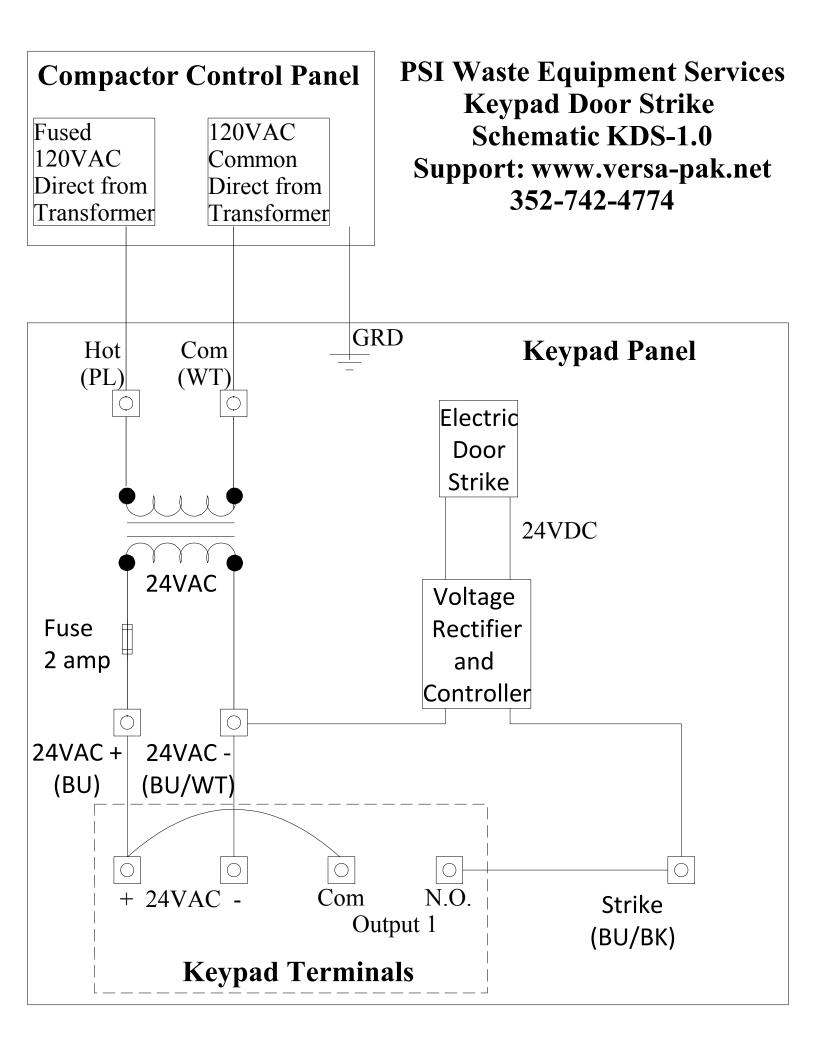

## Keypad Door Strike Schematic KDS-1.0 Support: www.versa-pak.net 352-742-4774 Opt 4