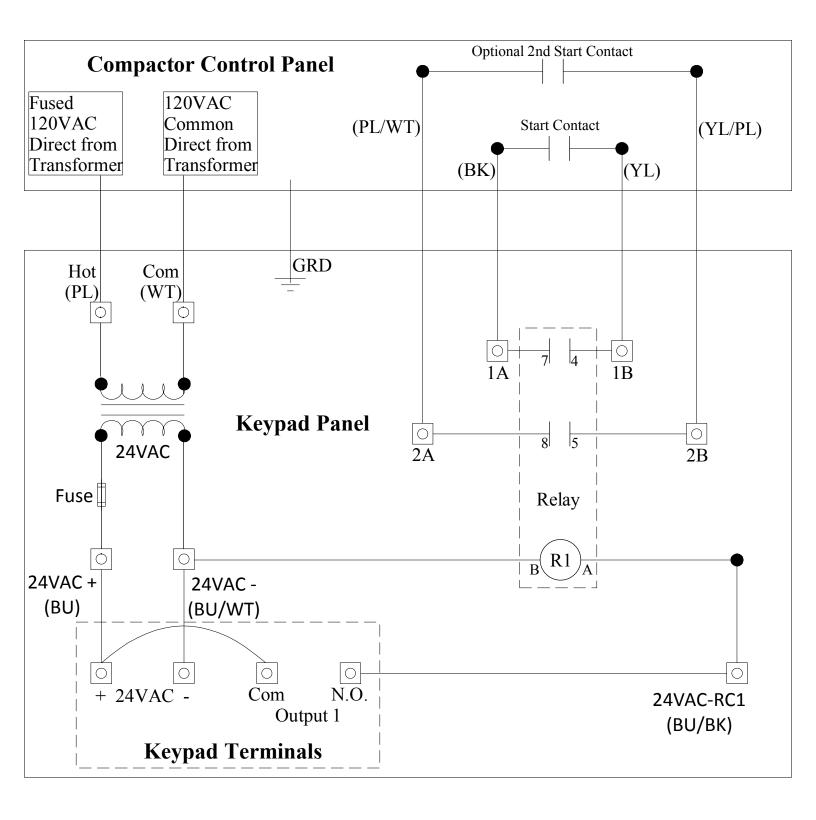

] #
You can add a total of 100 different codes. Be sure to write them down in a chart before programming so you don't overwrite one. Below is an example of how to add codes 01 – 03. To exit programming mode press \* at any time. If the keypad beeps 5 times rapidly you entered something incorrectly. Exit the program by pressing \*. Try the last code you entered to make sure it was accepted then enter programming mode again by starting at the top.

31130\*

Keypad will beep twice 101 [4 to 8 digit code you would like to use] # Keypad will beep twice 102 [4 to 8 digit code you would like to use] # Keypad will beep twice 103 [4 to 8 digit code you would like to use] # Keypad will beep twice

## PSI Waste Equipment Services Keypad Start Schematic KS-1.0 Support: www.versa-pak.net 352-742-4774